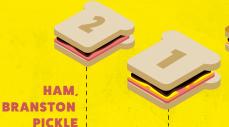

### **CHEESE & PICKLE**

sandwich, the top three most popular sandwiches using Branston Pickle are:

TOP THREE

HAM, CHEESE & BRANSTON PICKLE CHEESE, BRANSTON PICKLE TOASTIE