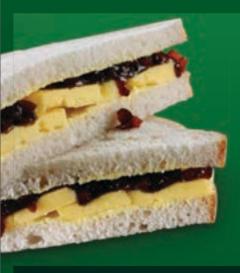

# CHEESE & PICKLE

**SANDWICHES** IN DEMAND

9 out of 10 consumers would eat one!\*

say Branston is their

# FAVOURITE

when it comes to a cheese and pickle sandwich.