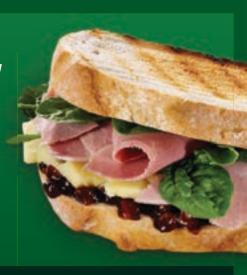

### **CHEESE & PICKLE**

sandwich, the top three most popular sandwiches using Branston Pickle are:

TOP THREE

HAM, CHEESE & BRANSTON PICKLE CHEESE, BRANSTON PICKLE TOASTIE